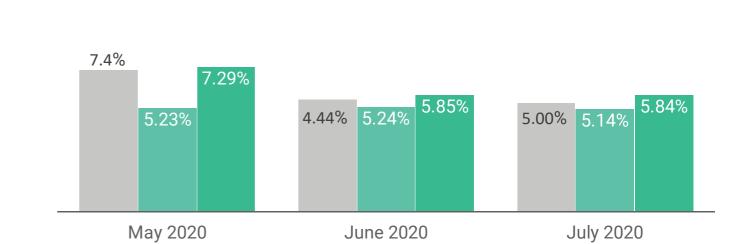

00

**1** 25% from previous year

**Total Expense** 

750,000

**1** 20% from previous year

Net Income 250,000

**★** 100% from previous year

# Year over Year

| Month.: (1) ▼ | Revenue   | Expenses | Net Income |
|---------------|-----------|----------|------------|
| 2020          | 1,000,000 | 750,000  | 250,000    |
| 2019          | 800,000   | 625,000  | 125,000    |

# **Expense Breakdown**





Industry Average

Monthly Average



Monthly Average

July 2020

Industry Average

# **Net Income**

Current Month



#### Month

# Payroll Breakdown

# **Marketing Payroll**



#### **Marketing Other R**







## Admin Payroll



### **Admin Other**



### **Q** Inspector Pay

Current Month



June 2020

Monthly Average

Industry Average

July 2020

# **Q** Service Other

Current Month



Monthly Average

Industry Average

# **Other Payroll**

May 2020





Performance Metrics Jul 1, 2020 - Jul 31, 2020

# **Expense Composition**

**Payroll Composition** 



### **Industry Payroll Composition**



**Non-Payroll Composition** 



**Non-Payroll Industry Composition**