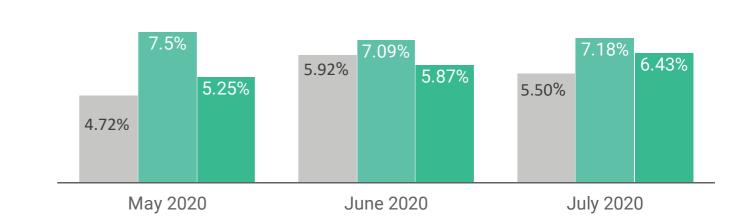

revenue and expenses compared to the inspection industry and current date.

Category: Tier B

Performance Metrics Jul 1, 2020 - Jul 31, 2020

# Overview

**Total Revenue** 

1,000,000

**1** 25% from previous year

**Total Expense** 

750,000

**1** 20% from previous year

Net Income 250,000

**★** 100% from previous year

# Year over Year

| Month.: (1) ▼ | Revenue   | Expenses | Net Income |
|---------------|-----------|----------|------------|
| 2020          | 1,000,000 | 750,000  | 250,000    |
| 2019          | 800,000   | 625,000  | 125,000    |

# **Expense Breakdown**





Industry Average

Monthly Average



Monthly Average

July 2020

Industry Average

# **Net Income**

Current Month



#### Month

# Payroll Breakdown

# **Marketing Payroll**



#### **Marketing Other R**







## Admin Payroll



### **Admin Other**



### **Q** Inspector Pay

Current Month



June 2020

Monthly Average

Industry Average

July 2020

# **Q** Service Other

Current Month



Monthly Average

Industry Average

# **Other Payroll**

May 2020





Performance Metrics Jul 1, 2020 - Jul 31, 2020

# **Expense Composition**

**Payroll Composition** 



### **Industry Payroll Composition**



**Non-Payroll Composition** 



**Non-Payroll Industry Composition**