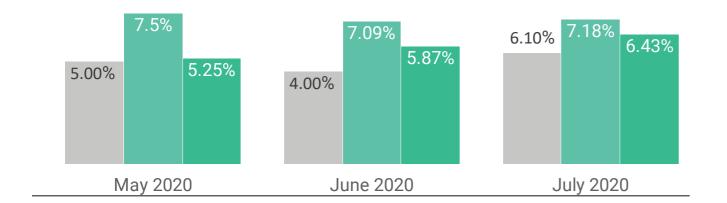

of revenue and expenses compared to the inspection industry and current date.

Category: Tier B

Performance Metrics Jul 1, 2020 - Jul 31, 2020

# Overview

**Total Revenue** 

1,000,000

**1** 25% from previous year

**Total Expense** 

750,000

**1** 20% from previous year

Net Income 250,000

**★** 100% from previous year

# Year over Year

| Month.: (1) ▼ | Revenue   | Expenses | Net Income |
|---------------|-----------|----------|------------|
| 2020          | 1,000,000 | 750,000  | 250,000    |
| 2019          | 800,000   | 625,000  | 125,000    |

# **Expense Breakdown**





Industry Average

Monthly Average



Monthly Average

July 2020

Industry Average

# **Net Income**

Current Month



#### Month

# Payroll Breakdown

# **Marketing Payroll**



#### **Marketing Other R**







## Admin Payroll



### **Admin Other**



### **Q** Inspector Pay

Current Month



June 2020

Monthly Average

Industry Average

July 2020

# **Q** Service Other

Current Month



Monthly Average

Industry Average

# **Other Payroll**

May 2020





Performance Metrics Jul 1, 2020 - Jul 31, 2020

# **Expense Composition**

**Payroll Composition** 



### **Industry Payroll Composition**



**Non-Payroll Composition** 



**Non-Payroll Industry Composition**