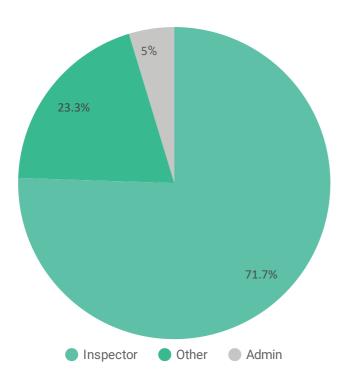

# **Expense Composition**

**Payroll Composition** 

### **Industry Payroll Composition**

**Non-Payroll Composition** 

**Non-Payroll Industry Composition** 