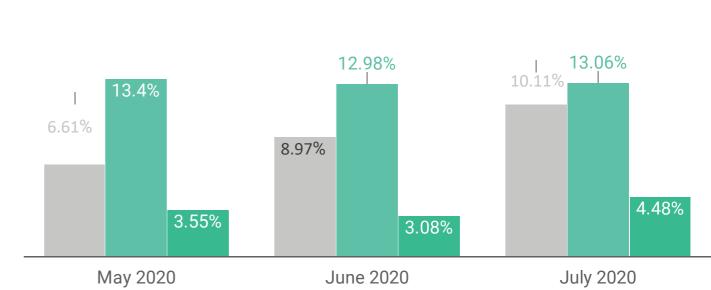

### **Q** Inspector Pay

Current Month

June 2020

Monthly Average

Industry Average

July 2020

# **Q** Service Other

Current Month

Monthly Average

Industry Average