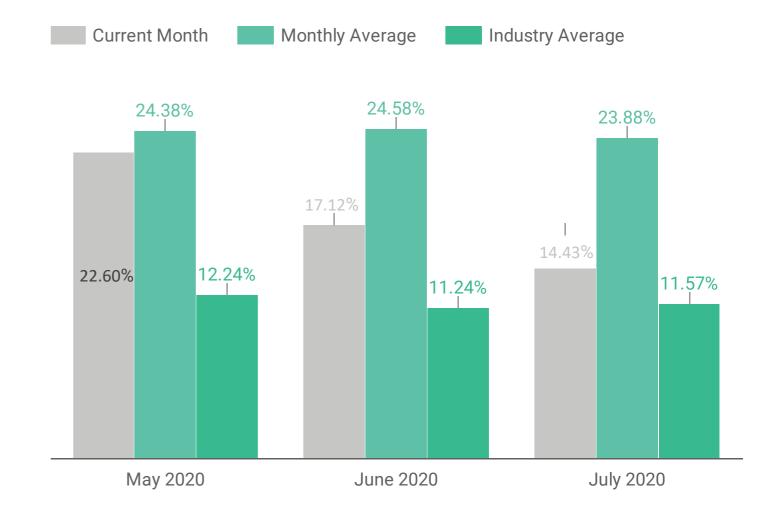

ction industry and current date.

Category: Tier B

Performance Metrics Jul 1, 2020 - Jul 31, 2020

# Overview

**Total Revenue** 

1,000,000

**1** 25% from previous year

**Total Expense** 

750,000

**1** 20% from previous year

Net Income 250,000

**★** 100% from previous year

# Year over Year

| Month.: (1) ▼ | Revenue   | Expenses | Net Income |
|---------------|-----------|----------|------------|
| 2020          | 1,000,000 | 750,000  | 250,000    |
| 2019          | 800,000   | 625,000  | 125,000    |

# **Expense Breakdown**





Industry Average

Monthly Average



Monthly Average

July 2020

Industry Average

# **Net Income**

Current Month



#### Month

# Payroll Breakdown

# **Marketing Payroll**



#### **Marketing Other R**







## Admin Payroll



### **Admin Other**



### **Q** Inspector Pay

Current Month



June 2020

Monthly Average

Industry Average

July 2020

# **Q** Service Other

Current Month



Monthly Average

Industry Average

# **Other Payroll**

May 2020





Performance Metrics Jul 1, 2020 - Jul 31, 2020

# **Expense Composition**

**Payroll Composition** 



### **Industry Payroll Composition**



**Non-Payroll Composition** 



**Non-Payroll Industry Composition**