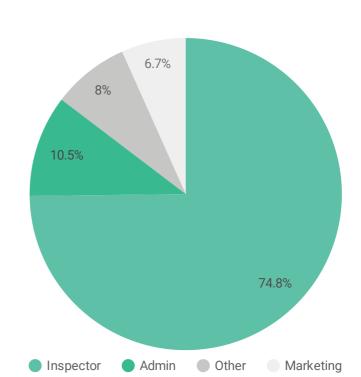

|
|---------------|-----------|----------|------------|
| 2020          | 1,000,000 | 750,000  | 250,000    |
| 2019          | 800,000   | 625,000  | 125,000    |

# **Expense Breakdown**





Industry Average

Monthly Average



Monthly Average

July 2020

Industry Average

# **Net Income**

Current Month



#### Month

# Payroll Breakdown

# **Marketing Payroll**



#### **Marketing Other R**







## Admin Payroll



### **Admin Other**



### **Q** Inspector Pay

Current Month



June 2020

Monthly Average

Industry Average

July 2020

# **Q** Service Other

Current Month



Monthly Average

Industry Average

# **Other Payroll**

May 2020





Performance Metrics Jul 1, 2020 - Jul 31, 2020

# **Expense Composition**

**Payroll Composition** 



### **Industry Payroll Composition**



**Non-Payroll Composition** 



**Non-Payroll Industry Composition**