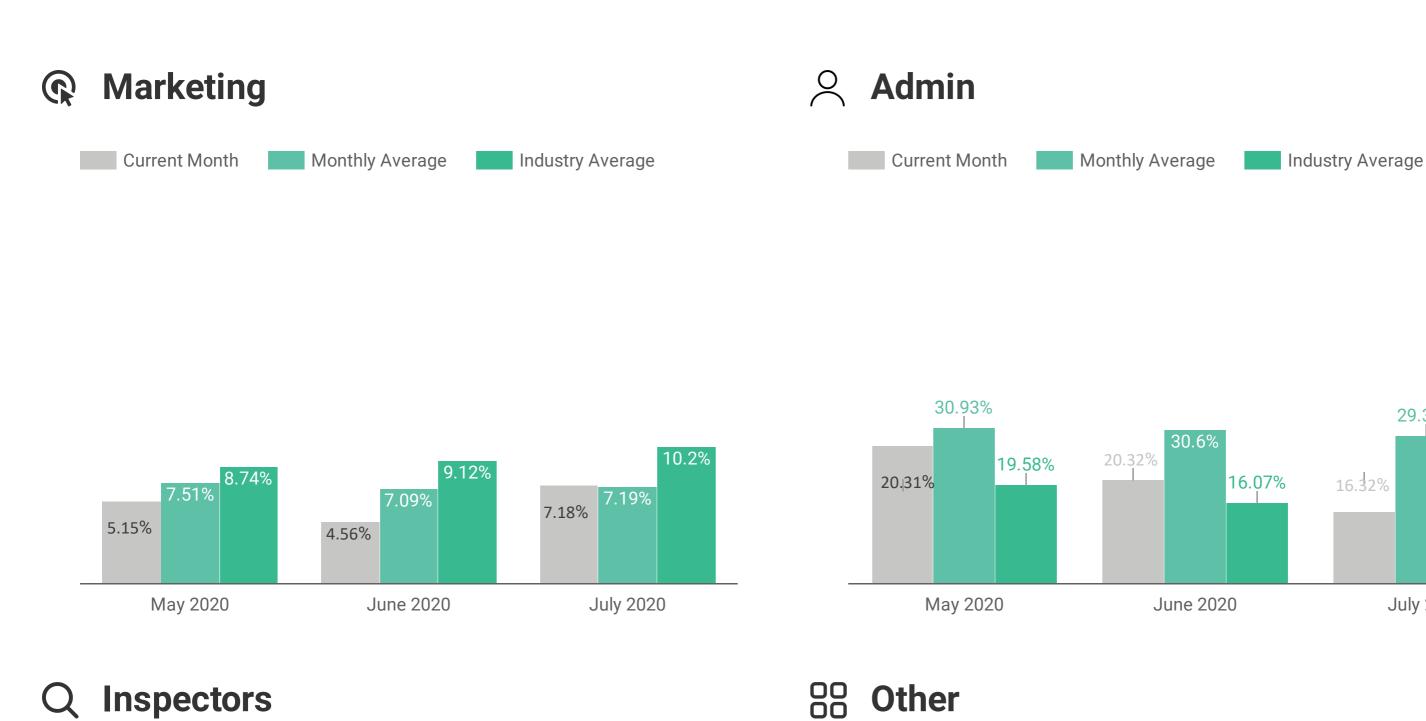

# FINANCIAL OVERVIEW

July, 2020

Financial outline of revenue and expenses compared to the inspection industry and current date.

Category: Tier B

Performance Metrics Jul 1, 2020 - Jul 31, 2020

# Overview

**Total Revenue** 

1,000,000

**1** 25% from previous year

**Total Expense** 

750,000

**1** 20% from previous year

Net Income 250,000

**★** 100% from previous year

# Year over Year

| Month.: (1) ▼ | Revenue   | Expenses | Net Income |
|---------------|-----------|----------|------------|
| 2020          | 1,000,000 | 750,000  | 250,000    |
| 2019          | 800,000   | 625,000  | 125,000    |

# **Expense Breakdown**





Industry Average

Monthly Average



Monthly Average

July 2020

Industry Average

# **Net Income**

Current Month



#### Month

# Payroll Breakdown

# **Marketing Payroll**



#### **Marketing Other R**







## Admin Payroll



### **Admin Other**



### **Q** Inspector Pay

Current Month



June 2020

Monthly Average

Industry Average

July 2020

# **Q** Service Other

Current Month



Monthly Average

Industry Average

# **Other Payroll**

May 2020





Performance Metrics Jul 1, 2020 - Jul 31, 2020

# **Expense Composition**

**Payroll Composition** 



### **Industry Payroll Composition**



**Non-Payroll Composition** 



**Non-Payroll Industry Composition**