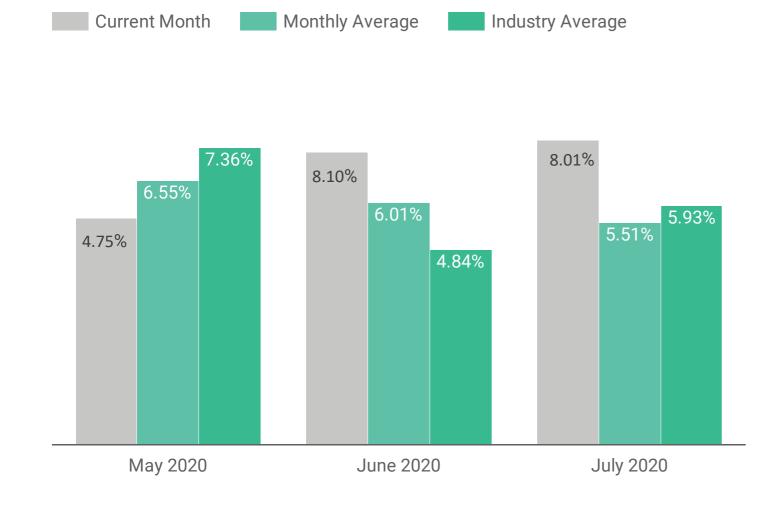

s compared to the inspection industry and current date.

Category: Tier B

Performance Metrics Jul 1, 2020 - Jul 31, 2020

# Overview

**Total Revenue** 

1,000,000

**1** 25% from previous year

**Total Expense** 

750,000

**1** 20% from previous year

Net Income 250,000

**★** 100% from previous year

# Year over Year

| Month.: (1) ▼ | Revenue   | Expenses | Net Income |
|---------------|-----------|----------|------------|
| 2020          | 1,000,000 | 750,000  | 250,000    |
| 2019          | 800,000   | 625,000  | 125,000    |

# **Expense Breakdown**





Industry Average

Monthly Average



Monthly Average

July 2020

Industry Average

# **Net Income**

Current Month



#### Month

# Payroll Breakdown

# **Marketing Payroll**



#### **Marketing Other R**







## Admin Payroll



### **Admin Other**



### **Q** Inspector Pay

Current Month



June 2020

Monthly Average

Industry Average

July 2020

# **Q** Service Other

Current Month



Monthly Average

Industry Average

# **Other Payroll**

May 2020





Performance Metrics Jul 1, 2020 - Jul 31, 2020

# **Expense Composition**

**Payroll Composition** 



### **Industry Payroll Composition**



**Non-Payroll Composition** 



**Non-Payroll Industry Composition**