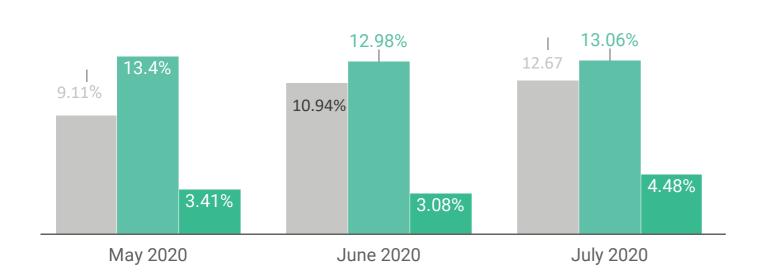

### **Q** Inspector Pay

Current Month

June 2020

Monthly Average

Industry Average

July 2020

# **Q** Service Other

Current Month

Monthly Average

Industry Average