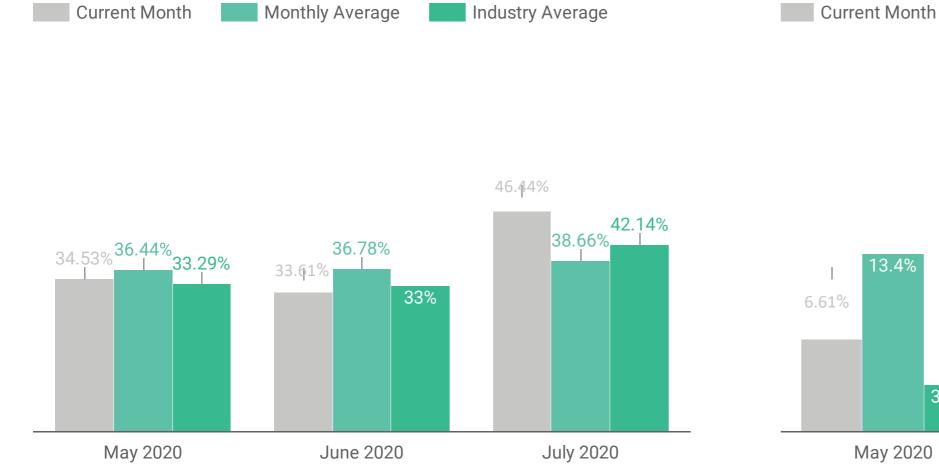

# FINANCIAL OVERVIEW

July, 2020

Financial outline of revenue and expenses compared to the inspection industry and current date.

Category: Tier B

Performance Metrics Jul 1, 2020 - Jul 31, 2020

# Overview

**Total Revenue** 

1,000,000

**1** 25% from previous year

**Total Expense** 

750,000

**1** 20% from previous year

Net Income 250,000

**★** 100% from previous year

# Year over Year

| Month.: (1) ▼ | Revenue   | Expenses | Net Income |
|---------------|-----------|----------|------------|
| 2020          | 1,000,000 | 750,000  | 250,000    |
| 2019          | 800,000   | 625,000  | 125,000    |

# **Expense Breakdown**





Industry Average

Monthly Average



Monthly Average

July 2020

Industry Average

# **Net Income**

Current Month



#### Month

# Payroll Breakdown

# **Marketing Payroll**



#### **Marketing Other R**







## Admin Payroll



### **Admin Other**



### **Q** Inspector Pay

Current Month



June 2020

Monthly Average

Industry Average

July 2020

# **Q** Service Other

Current Month



Monthly Average

Industry Average

# **Other Payroll**

May 2020





Performance Metrics Jul 1, 2020 - Jul 31, 2020

# **Expense Composition**

**Payroll Composition** 



### **Industry Payroll Composition**



**Non-Payroll Composition** 



**Non-Payroll Industry Composition**