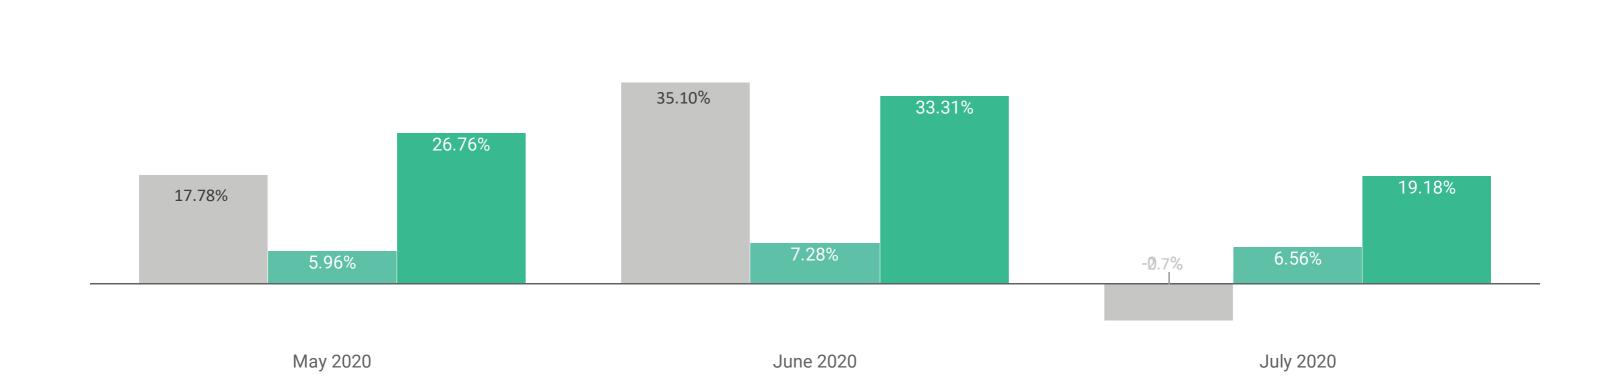

# FINANCIAL OVERVIEW

July, 2020

Financial outline of revenue and expenses compared to the inspection industry and current date.

Category: Tier B

Performance Metrics Jul 1, 2020 - Jul 31, 2020

# Overview

**Total Revenue** 

1,000,000

**1** 25% from previous year

**Total Expense** 

750,000

**1** 20% from previous year

Net Income 250,000

**★** 100% from previous year

# Year over Year

| Month.: (1) ▼ | Revenue   | Expenses | Net Income |
|---------------|-----------|----------|------------|
| 2020          | 1,000,000 | 750,000  | 250,000    |
| 2019          | 800,000   | 625,000  | 125,000    |

# **Expense Breakdown**





Industry Average

Monthly Average



Monthly Average

July 2020

Industry Average

# **Net Income**

Current Month



#### Month

# Payroll Breakdown

# **Marketing Payroll**



#### **Marketing Other R**







## Admin Payroll



### **Admin Other**



### **Q** Inspector Pay

Current Month



June 2020

Monthly Average

Industry Average

July 2020

# **Q** Service Other

Current Month



Monthly Average

Industry Average

# **Other Payroll**

May 2020





Performance Metrics Jul 1, 2020 - Jul 31, 2020

# **Expense Composition**

**Payroll Composition** 



### **Industry Payroll Composition**



**Non-Payroll Composition** 



**Non-Payroll Industry Composition**